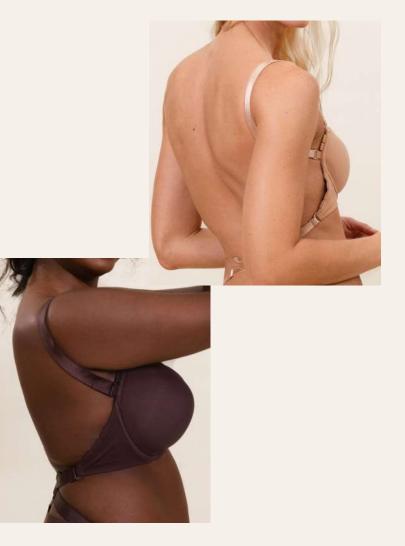

Our bra is available in two tones: light skin and dark skin.

up accessories

Each bra is sold to customer with two sets of straps, a H hook, half-moons (push-up or natural) matching to cup size with a transparent organza bag to pack all these items. If lost, all these accessories can be purchased separately.

### Our straps

Two sets of straps : transparent straps and nude (in two skin tones: light skin and dark skin)

In order to ensure comfort, we have two straps widths. Bras from T1 to T5 : 12 mm straps width Bras from T6 to T9 : 20 mm straps width

## Our H hook

With its magic transparent H-hook, Back to Glam is a bit like the ninja of backless bras!

It allows you to cross-over the straps in the back and to wear (almost) all backless outfits: crossover, American armholes...