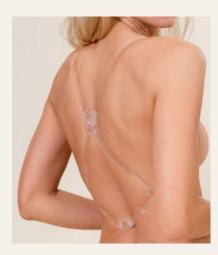

## Our H hook

With its magic transparent H-hook, Back to Glam is a bit like the ninja of backless bras!

It allows you to cross-over the straps in the back and to wear (almost) all backless outfits: crossover, American armholes...

They have been designed, developed and manufactured with our industrial partners in order to respond to specific needs of weddings and cocktails world.

)up backless bra

Thanks to its unique, innovative and patented\* shape, our backless bra allows women to wear deep backless cleavage, offering real support from cup A to cup G, with total discretion.

The Back to Glam bra performs much better than self-adhesive cups or cups sewn into dresses who do not offer specific support. Our bra provides support and projection that some of your customers might be looking while wearing a deep back neckline. No «adhesives» are used in its design and once placed on the body, the bra will not move.