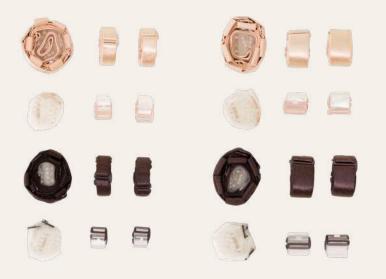

Our bra is available in two tones: light skin and dark skin.

up accessories

Each bra is sold to customer with two sets of straps, a H hook, half-moons (push-up or natural) matching to cup size with a transparent organza bag to pack all these items. If lost, all these accessories can be purchased separately.

### Our straps

Two sets of straps : transparent straps and nude (in two skin tones: light skin and dark skin)

In order to ensure comfort, we have two straps widths. Bras from T1 to T5 : 12 mm straps width Bras from T6 to T9 : 20 mm straps width

### **Our half-moons**

The natural half-moons (T4-T5 / T6-T7 / T8-T9) re-give a natural curve to generous breast in the case the cup is slightly yawning (if the breast as a "pear" shape for example). These accessories allow also to rebalance one breast if it is weaker compare to the other. These half-moon can be placed on the side or on the bottom of the cups , they are soft and made in a memory foam.

The push up half-moons (T1-T2-T3) provide a lovely push up effect to small breasts.

## Our H hook

With its magic transparent H-hook, Back to Glam is a bit like the ninja of backless bras!

It allows you to cross-over the straps in the back and to wear (almost) all backless outfits: crossover, American armholes...