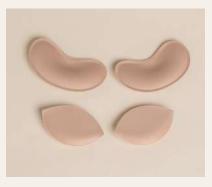

### **Our half-moons**

The natural half-moons (T4-T5 / T6-T7 / T8-T9) re-give a natural curve to generous breast in the case the cup is slightly yawning (if the breast as a "pear" shape for example). These accessories allow also to rebalance one breast if it is weaker compare to the other. These half-moon can be placed on the side or on the bottom of the cups , they are soft and made in a memory foam.

The push up half-moons (T1-T2-T3) provide a lovely push up effect to small breasts.